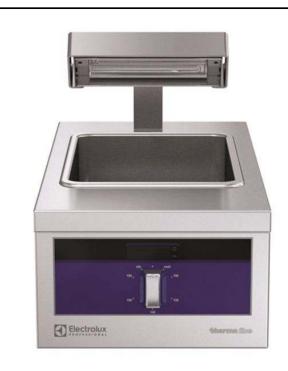

## Modular Cooking Range Line thermaline 80 - Electric Chip Scuttle Top, 1/1 GN, 1 Side

| ITEM #   |  |  |
|----------|--|--|
| \40DEL # |  |  |
| MODEL #  |  |  |
| NAME #   |  |  |
| SIS #    |  |  |
| AIA#     |  |  |

588094 (MAYAAADOBO) Electric Chip Scuttle, one-side operated, 1/1

#### **Main Features**

- All major components may be easily accessed from the front.
- THERMODUL connection system creates a seamless work top when units are connected to each other thus avoiding soil penetrating vital components and facilitating the removal of units in case of replacement or service.
- Metal knobs with embedded hygienic silicon "soft" grip for easier handling and cleaning. The special design of the controls prevent infiltration of liquids or soil into vital components.
- IPX5 water resistance certification.
- Easy-to-use control panel.
- The appliance is used to keep servings warm until ready to be served to customer.
- Unit supplied with a perforated GN 1/1 false bottom specially shaped for easier food collection.
- Unit to have infrared heating elements positioned on the back of the unit to increase holding time.
- Well able to contain 1/1 GN container with a maximum height of 150 mm.
- Typically used in combination with a fryer to allow fried portions to drip excess oil into the well basin.
- Large visible digital display manufactured in tempered glass to resist heat and chemicals, showing temperatures or power settings. The display also shows on/off status of the appliance and on/off status of the heating elements.

### Construction

- 2 mm top in 1.4301 (AISI 304).
- Unit constructed according to DIN 18860\_2 with 20 mm drop nose top and 70 mm recessed plinth.
- Flat surface construction with minimal hidden areas to easily clean all surfaces
- Internal frame for heavy duty sturdiness in 1.4301 (AISI 304).