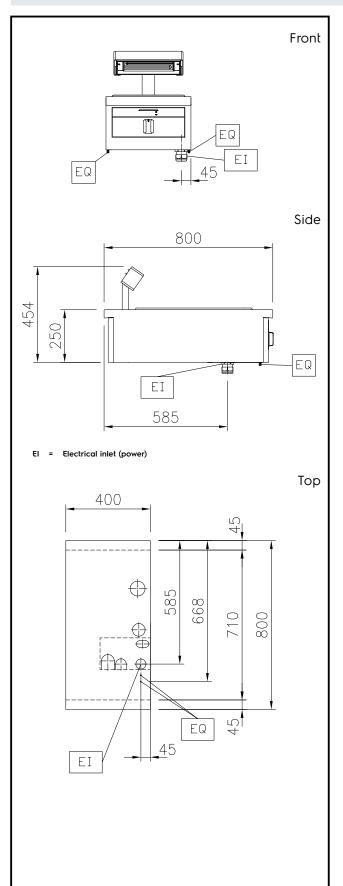

#### **Electric** Supply voltage: 588094 (MAYAAADOBO) 230 V/1N ph/50/60 Hz Total Watts: 1 kW **Key Information:** Usable well dimensions (width): 306 mm Usable well dimensions (height): 156 mm Usable well dimensions 510 mm (depth): External dimensions, Width: 400 mm External dimensions, Depth: 800 mm External dimensions, Height: 250 mm Net weight: 14 kg